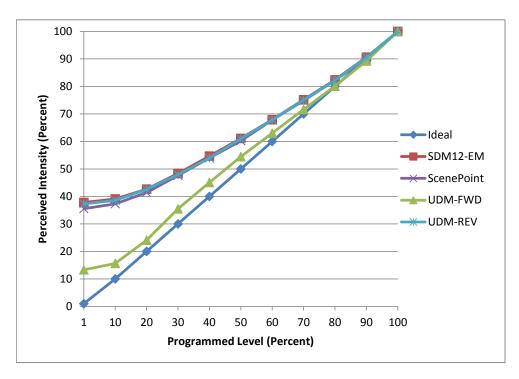

**Test Date** 9/1/2016

| Dimmer Tested Against:              | SDM12-EM | Scenepoint | UDM-FWD | UDM-REV |
|-------------------------------------|----------|------------|---------|---------|
| Pass/Fail                           | Pass     | Pass       | Pass    | Pass    |
| Best-Fit Power Profile:             |          |            |         |         |
| Minimum ON                          | 20       | 20         | 13      | 20      |
| Maximum ON                          | 80       | 82         | 83      | 80      |
| Adjust                              | 100      | 100        | 100     | 100     |
| Light Output Range (vs. non-dimmed) |          |            |         |         |
| Maximum (Perceived)                 | 95.7%    | 95.5%      | 95.5%   | 95.6%   |
| Minimum (Perceived)                 | 36.2%    | 33.9%      | 12.7%   | 35.7%   |
| Minimum (Measured)                  | 13.1%    | 11.5%      | 1.6%    | 12.7%   |

## **Linearity Curves (Best-fit Power Profile Applied):**